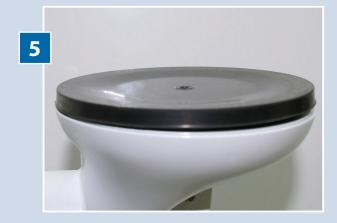

If a handle is attached to a non-porous dense surface for a long period, the rubber gets stretched and slightly curved (Fig. 5).

We therefore recommend that you remove the handle from the surface approx. every 14 days and leave it overnight on a flat surface with the rocker arms relaxed and reattach it the next morning.