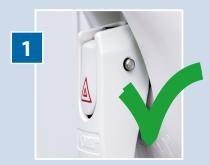

## Important information on the vacuum safety indicator!

Mode of operation of the Mobeli safety rocker: The vacuum is permanently monitored.

Full security for the specified maximum user weight.
Fig. 1+2