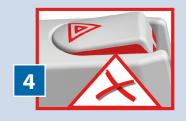

Attention: The handle must be reattached immediately!
The vacuum of the handle is reduced. The handle is no longer permissible for the maximum user weight. (Only for your information: A reduced holding force is still present.) Fig. 3+4

If the safety rocker is extended as far as shown in Figs. 3+4, the handle must not be used any further. Risk of accident!