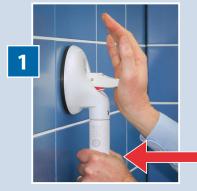

Firmly press the mobile grab handles onto the wall.

While pressing the bar against the surface to be adhered to and also pressing on the rocker.

Please see overleaf

and read supplied

instructions thoroughly!