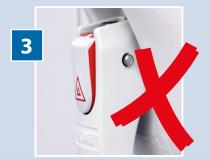

Attention: The handle must be reattached immediately!
The vacuum of the handle is reduced. The handle is no longer permissible for the maximum user weight. (Only for your information: A reduced holding force is still present.) Fig. 3+4

If the safety rocker is extended as far as shown in Figs. 3+4, the handle must not be used any further. Risk of accident!