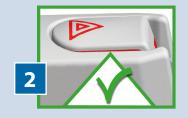

## Important information on the vacuum safety indicator!

Mode of operation of the Mobeli safety rocker: The vacuum is permanently monitored.

Full security for the specified maximum user weight.
Fig. 1+2