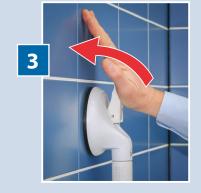

Attention: The handle must be reattached immediately!
The vacuum of the handle is reduced. The handle is no longer permissible for the maximum user weight. (Only for your information: A reduced holding force is still present.) Fig. 3+4

If the safety rocker is extended as far as shown in Figs. 3+4, the handle must not be used any further. Risk of accident!