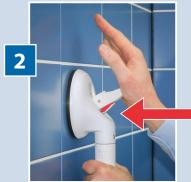

When re-attaching it is important to press the rocker arm firmly to the surface.

Observe the instructions overleaf.

If the safety rocker indicator moves out faster than usual at the same attachment point, we recommend a thorough cleaning.

Turn over the 1st rocker and then the 2nd rocker.

ROTH Info Leaflet D14.812.23.03 20230307 EN

Subject to technical modification.